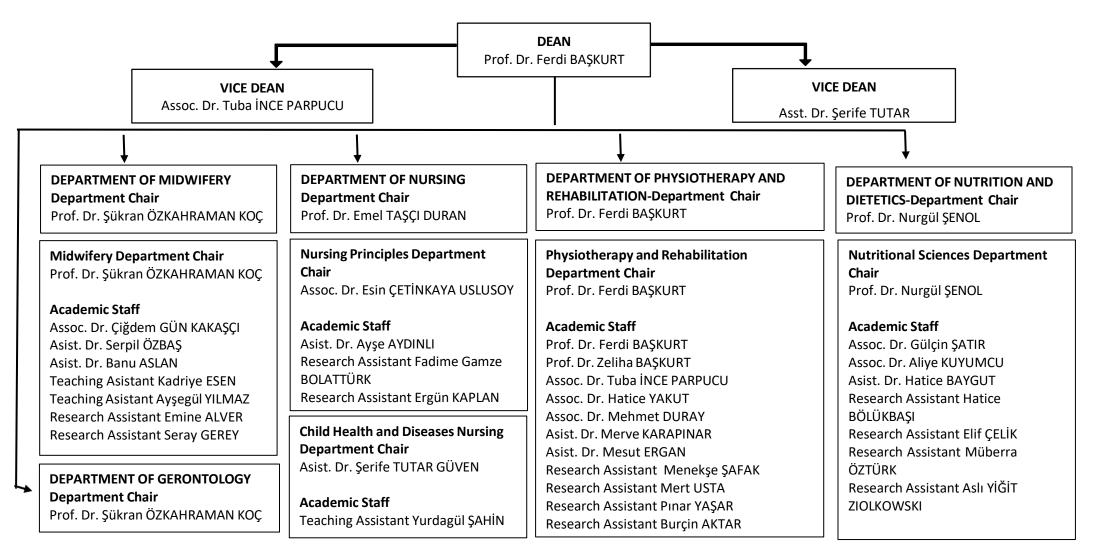

#### **ACADEMIC ORGANIZATION CHART**

## Internal Medicine Nursing Department Chair

Asist. Dr. Sıddıka ERSOY

#### **Academic Staff**

Asist. Dr. Hatice AĞRALI Asist. Dr. Betül BAYRAK Research Assistant Afra ÇALIK

## **Surgical Diseases Nursing Department Chair**

Assoc. Dr. Altun BAKSİ

## **Academic Staff**

Research Assistant Filiz SALMAN SARAÇ Research Assistant Çiğdem ERDEM Research Assistant Günferah ŞAHİN

# Obstetrics and Gynecology Nursing Department Chair

Prof. Dr. Emel TAŞÇI DURAN

#### **Academic Staff**

Asist. Dr. İlknur ATASEVER Asist. Dr. Hatice BULUT Research Assistant Ayşe Sevim AKBAY KISA Research Assistant Kübra YILMAZ

## **Psychiatric Nursing Department Chair**

Teaching Assistant Dudu ÇETİNKAYA

#### **Academic Staff**

Teaching Assistant Sema SOYSAL Research Assistant Tuğçe KAPLAN

## **Public Health Nursing Department Chair**

Prof. Dr. Fatma BAŞALAN İZ

## **Academic Staff**

Research Assistant Feyza BARDAK

## **Management in Nursing Department Chair**

Asist. Dr. Tangül AYTUR ÖZEN

## **Academic Staff**

Teaching Assistant Fatime UYSAL Teaching Assistant Sevim ÖÇAL Research Assistant Kamuran CERİT