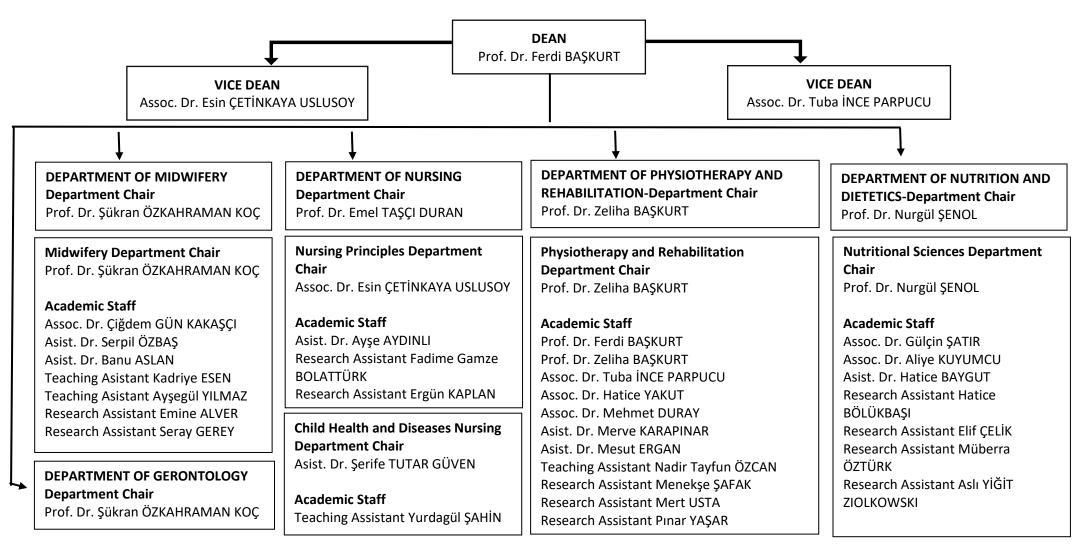

# SÜLEYMAN DEMIREL UNIVERSITY

### FACULTY OF HEALTH SCIENCES

### ACADEMIC ORGANIZATION CHART

Internal Medicine Nursing Department Chair Asist. Dr. Sıddıka ERSOY

Academic Staff Asist. Dr. Hatice AĞRALI Asist. Dr. Betül BAYRAK Research Assistant Afra ÇALIK

Surgical Diseases Nursing Department Chair Assoc. Dr. Altun BAKSİ

Academic Staff Research Assistant Filiz SALMAN SARAÇ Research Assistant Çiğdem ERDEM Research Assistant Günferah ŞAHİN

**Obstetrics and Gynecology Nursing Department Chair** Prof. Dr. Emel TAŞÇI DURAN

Academic Staff Asist. Dr. İlknur ATASEVER Asist. Dr. Hatice BULUT Research Assistant Ayşe Sevim AKBAY KISA Research Assistant Kübra YILMAZ

**Psychiatric Nursing Department Chair** Teaching Assistant Dudu ÇETİNKAYA

Academic Staff Teaching Assistant Sema SOYSAL

Research Assistant Tuğçe KAPLAN

Public Health Nursing Department Chair Prof. Dr. Fatma BAŞALAN İZ

Academic Staff Research Assistant Feyza BARDAK

Management in Nursing Department Chair Asist. Dr. Tangül AYTUR ÖZEN

# Academic Staff

Teaching Assistant Fatime UYSAL Teaching Assistant Sevim ÖÇAL Research Assistant Kamuran CERİT

#### Nurses

Fatma PEHLİVAN Ayça KAYA Betül SİNAN