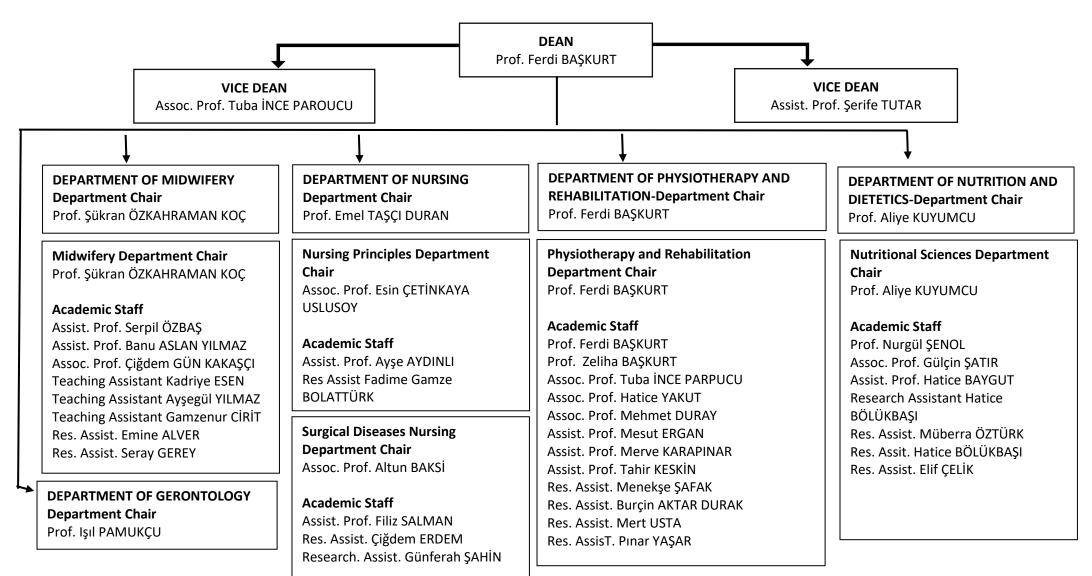

## SÜLEYMAN DEMIREL UNIVERSITY

#### **FACULTY OF HEALTH SCIENCES**

#### **ACADEMIC ORGANIZATION CHART**

# **Internal Medicine Nursing Department Chair**

Assoc. Prof. Siddika ERSOY

### **Academic Staff**

Assist. Prof. Hatice AĞRALI Assist. Prof. Betül BAYRAK Res. Assist. Afra ÇALIK

Res. Assist. Ayyüce Tuba KOÇAK

# Child Health and Diseases Nursing Department Chair

Assist. Prof. Şerife TUTAR

### **Academic Staff**

Teaching Assistant Yurdagül ŞAHİN

# Obstetrics and Gynecology Nursing Department Chair

Prof. Emel TAŞÇI DURAN

#### **Academic Staff**

Assist. Prof. İlknur ATASEVER Assist. Prof. Hatice BULUT

Res. Assist. Ayşe Sevim AKBAY KISA

Res. Assist. Kübra YILMAZ

## **Psychiatric Nursing Department Chair**

Teaching Assistant Dudu ÇETİNKAYA

#### **Academic Staff**

Assoc. Prof. Elif AŞIK

Teaching Assistant Sema SOYSAL Res. Assist. Tuğçe KAPLAN UYAN

# **Public Health Nursing Department Chair**

Prof. Fatma BAŞALAN İZ

## **Academic Staff**

Assit. Prof. Gamze NALBANT Res. Assist. Feyza BARDAK

# **Management in Nursing Department Chair**

Assist. Prof. Tangül AYTUR ÖZEN

## **Academic Staff**

Teaching Assistant Fatime UYSAL Research Assistant Kamuran CERİT

## Nurses

Fatma PEHLİVAN Ayça KAYA ÖZŞAKRAK